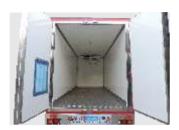

### **Rigid Floor**

We are providing, Outside GRP sheet, Thickness (1.5 to 2 mm) & Inside 9mm or 19mm Marine Ply and top material as per below details, Smooth recessed interior floor available in four different type i.e. Aluminum T Profile/ Chequered Plate/ Corrugated Profile / S.S. Corrugated Profile / Omega type Aluminum Profile to protect the GRP panels against shocks from carts and trolleys.