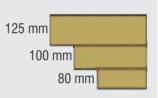

Insulated wall thickness: 80 mm for Small Vehicle 100 mm for Mini Truck 125 mm for Heavy Loading Truck