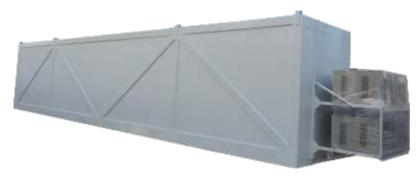

# **EUTECTIC MOBILE CONTAINER**

### MINIMUM MAINTENANCE I NO LOAD ON VEHICLE ENGINE I LOWER OPERATING COST HIGHLY RELIABLE | SUBSTANTIAL POWER SAVING | NO EMISSIONS

ICE MAKE - Eutectic Mobile Container is designed for multi-deliveries of Ice Cream, Frozen Foods, Bakery Products and Fruits & Vegetables distribution.

ICE MAKE - Eutectic Systems are designed to operate in vehicles that have been suitably insulated for fresh and frozen produce transportation. The Eutectic Plates are mounted inside a chamber which is separate from the main load system. The product inside the storage compartment is cooled as per required temperature either for Frozen Application (-24°C) or Chilled Application  $(+2^{\circ}\text{C to } + 8^{\circ}\text{C})$  by the PCM pads. The connected power supply to charge should be 3 phase.