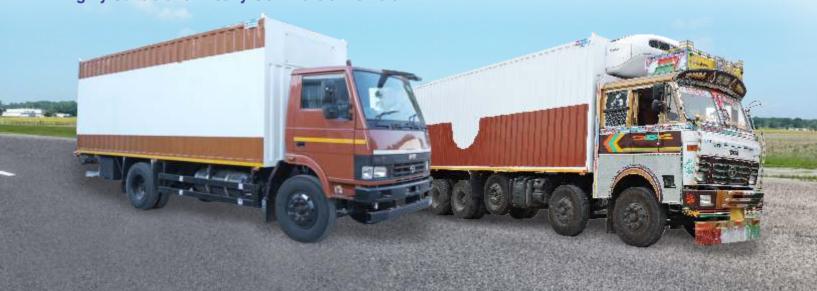

# MS CORRUGATED REFRIGERATED CONTAINER

Ice Make MS Corrugated Refrigerated Container are Designed for maximum impact resistance, Robust in construction yet light in weight and Uniform weld with minimum distortion.

### **Highly Suitable for Heavy Commercial Vehicle**