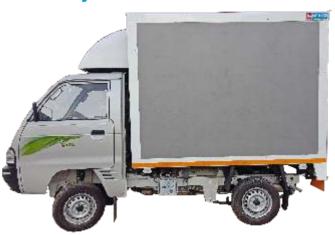

### Trusted Cooling Partner

Ice Make Refrigerated container is designed to transport with temperature (+15°C to -25°C) for all perishable foods on all type of vehicle such as small, mini truck & heavy loading truck.

Ice Make refrigerated container is built using the highest quality components and technology to perform highest and most thermal efficient for the greatest return on your investment. Our container is available in single or multi door models, and offering an endless array of features and options. Ice Make refrigerated container can be customized to fit your unique needs. With the assistance of our dedicated design team and hands-on engineering support, we can help you design trailers to meet your specific operational requirements.

### **Optimal Performance. Maximum Versatility.**

Ice Make Refrigerated containers built tough to deliver optimal performance and maximum versatility, all the components used to build the refrigerated container comes exclusively from the experienced brand name manufacturers. Standard models and custom engineered solutions are available to ensure your truck is optimized for your route.

### Low Weight. More Freight.

Ice Make refrigerated container delivers light weight body without sacrificing strength and durability. Built with highstrength, light weight materials and components to ensure more freight.

# **Agile and Robust.**

Ice Make refrigerated container developed to match the region and road quality. Light and agile distribution refrigerated van for inner cities and the highly robust constructed, hygienic and easy to clean GRP refrigerated container provides optimum conditions for efficient refrigeration and fresh produce logistics over short and long distance.

### **Superior Thermal Efficiency. Lower Operating Costs.**

Every aspect of our design helps maximise thermal efficiency and lower operating costs. From thermal breaks that prevent heat transfer, to our vacuum press GRP panel process that ensures void-free all wall insulation, our refrigerated van maintains your specified running temperature with fewer reefer system minutes.