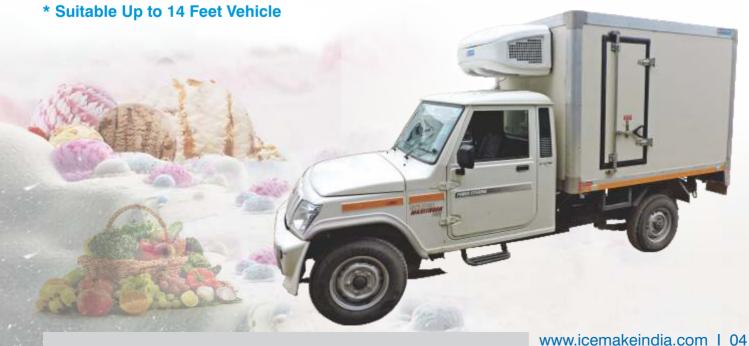

### Trusted Cooling Partner

Ice Make Refrigerated container is designed to transport with temperature (+15°C to -25°C) for all perishable foods on all type of vehicle such as small, mini truck & heavy loading truck.

Ice Make refrigerated container is built using the highest quality components and technology to perform highest and most thermal efficient for the greatest return on your investment. Our container is available in single or multi door models, and offering an endless array of features and options. Ice Make refrigerated container can be customized to fit your unique needs. With the assistance of our dedicated design team and hands-on engineering support, we can help you design trailers to meet your specific operational requirements.