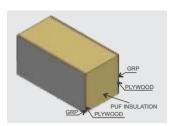

switch and ideal durability.

distance

**Type of Construction -GRP Panel** 

Heavy Structure with Pre-Fabricated Joint-less GRP (GLASS-FIBER REINFORCED PLASTIC) Single Panel. All Side Panels & Top Panels are made by Wooden Structure and Bottom Panel by Metal Structure.

### **Rigid Floor**

We are providing, Outside GRP sheet, Thickness (1.5 to 2 mm) & Inside 9mm or 19mm Marine Ply and top material as per below details, Smooth recessed interior floor available in four different type i.e. Aluminum T Profile/ Chequered Plate/ Corrugated Profile / S.S. Corrugated Profile / Omega type Aluminum Profile to protect the GRP panels against shocks from carts and trolleys.

# Benefits of Ice Make's Dry Insulated Container over Conventional **Transportation Container**

| Ice Make Dry Insulated Container           | Conventional Transportation Container                  |
|--------------------------------------------|--------------------------------------------------------|
| PUF Insulation with 40-42 Kg/Cubic Meter   | Thermocol Insulation with 13-25 Kg/Cubic Meter density |
| Lower Weight - Construction of GRP and Ply | Higher Weight - Construction of GI and more Rivets     |
| Higher strength and easy to repair         | Lower Strength and not easy to repair                  |
| No Corrosion due to Non corrosive GRP      | Corrosion occur                                        |
| More Mileage of vehicle as less weight     | Lower Mileage of vehicle as more weight                |