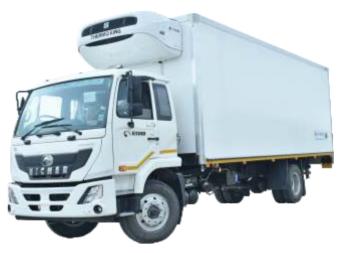

### Trusted Cooling Partner

Ice Make Refrigerated container is designed to transport with temperature (+15°C to -25°C) for all perishable foods on all type of vehicle such as small, mini truck & heavy loading truck.

Ice Make refrigerated container is built using the highest quality components and technology to perform highest and most thermal efficient for the greatest return on your investment. Our container is available in single or multi door models, and offering an endless array of features and options. Ice Make refrigerated container can be customized to fit your unique needs. With the assistance of our dedicated design team and hands-on engineering support, we can help you design trailers to meet your specific operational requirements.

### **Optimal Performance. Maximum Versatility.**

Ice Make Refrigerated containers built tough to deliver optimal performance and maximum versatility, all the components used to build the refrigerated container comes exclusively from the experienced brand name manufacturers. Standard models and custom engineered solutions are available to ensure your truck is optimized for your route.