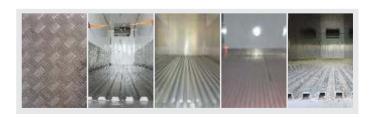

### **Rigid Floor**

We are providing, Outside GRP sheet, Thickness (1.5 to 2 mm) & Inside 9mm or 19mm Marine Ply and top material as per below details, Smooth recessed interior floor available in four different type i.e. Aluminum T Profile/ Chequered Plate/ Corrugated Profile / S.S. Corrugated Profile / Omega type Aluminum Profile to protect the GRP panels against shocks from carts and trolleys.