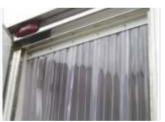

# **Backbone Subframe**

Made of MS sheet with 4/6/8 mm in thickness is specially fitted between Chassis and Container to protect the body against the repeated loading, unloading and operations.

**PVC Strip Curtains** 

Variably fix strip curtains inside doors to reduce temperature losses while partially unloading.

**Radium line** 

Yellow and red reflection radium for night operation as per RTO norms.