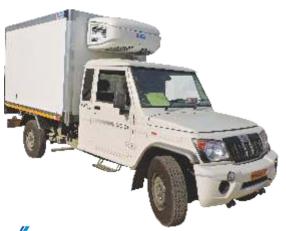

**Multi Temp Transport** 

As per client's requirement and years of experience, we have been able to provide dual compartments facility suited to every type of transport of frozen or fresh products in small vehicle.

Insulated wall thickness: 80 mm for Small Vehicle 100 mm for Mini Truck 125 mm for Heavy Loading Truck