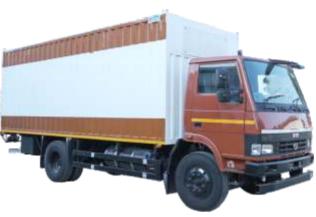

### LEAK PROOF I HIGH STRENGTH I LOW FUEL CONSUMPTION

Ice Make's Dry Container is designed with the customer's needs in mind, it is made strong but lightweight materials to maximise payloads and to ensure the safe transport and delivery of goods.

The product can be useful in transportation of various products in food industry and some of the products listed below for reference:

- Bakery Product
- Beverages
- Sweets & Namkeen
- Herbs & Spices
- · Hotels & Caterers
- Dairy Products (secondary transport of milk, buttermilk, lassi etc.)
- · Fresh Fast Food items like Samosa. Kachori, Pizza etc.
- Florist

# Benefits of Ice Make's Dry Insulated Container over Conventional **Transportation Container**

| Ice Make Dry Insulated Container           | Conventional Transportation Container                  |
|--------------------------------------------|--------------------------------------------------------|
| PUF Insulation with 40-42 Kg/Cubic Meter   | Thermocol Insulation with 13-25 Kg/Cubic Meter density |
| Lower Weight - Construction of GRP and Ply | Higher Weight - Construction of GI and more Rivets     |
| Higher strength and easy to repair         | Lower Strength and not easy to repair                  |
| No Corrosion due to Non corrosive GRP      | Corrosion occur                                        |
| More Mileage of vehicle as less weight     | Lower Mileage of vehicle as more weight                |