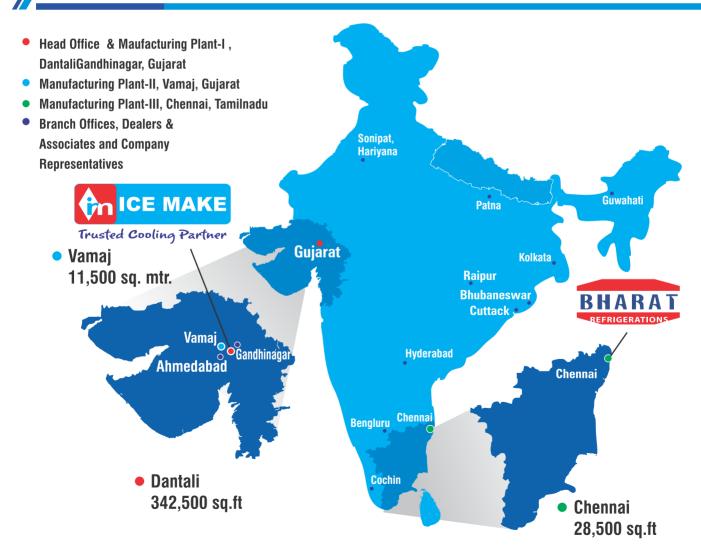

oling Chamber
- · Blast Freezer & Chiller

# // Industrial Refrigeration

- Water Chilling Plant
- Brine Chilling Plant
- Oil Chilling Plant
- · Air Chilling Plant
- Ice Building Tank (IBT)

# Ammonia Refrigeration

- Turnkey Projects for Cold Stores
- Water Chillers for Dairy
- Glycol Chillers for milk deep chilling for dairy
- Glycol chillers for beverage plants
- Glycol chillers for brewery plants
- Water Chillers for Pharma
- LP Receivers with Ammonia Pumps for retrofit plants
- Ice Accumulating Coils
- Atmospheric Condensers

# **Commercial Refrigeration**

- Ice Cream Mix Plant
- **Batch Pasteurizer**
- Ageing Vat
- **Bulk Milk Chiller**
- Ice Candy Production Machine
- Ice Cream Hardener (Static/Tunnel Type)
- Mini Blast Freezer & Chiller
- Heat Pump Food Dehydrator

# **NETWORK**