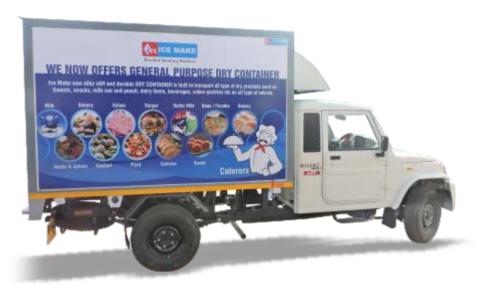

### LEAK PROOF I HIGH STRENGTH I LOW FUEL CONSUMPTION

Ice Make's Dry Container is designed with the customer's needs in mind, it is made strong but lightweight materials to maximise payloads and to ensure the safe transport and delivery of goods.

The product can be useful in transportation of various products in food industry and some of the products listed below for reference:

- Bakery Product
- Beverages
- Sweets & Namkeen
- Herbs & Spices
- · Hotels & Caterers
- Dairy Products (secondary transport of milk, buttermilk, lassi etc.)
- · Fresh Fast Food items like Samosa. Kachori, Pizza etc.
- Florist