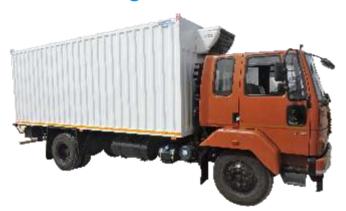

# MS CORRUGATED REFRIGERATED CONTAINER

Ice Make MS Corrugated Refrigerated Container are Designed for maximum impact resistance, Robust in construction yet light in weight and Uniform weld with minimum distortion.

### **Highly Suitable for Heavy Commercial Vehicle**