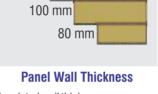

**Door & Frame** 

Doors with 80/100 mm thick as per requirement for maximum insulation and integrated thermal break. Doors available in fully open with Window with 2 to 2.5 mm SS sheet 'C' profile frame, single door. door can be customized.

Insulated wall thickness: 80 mm for Small Vehicle 100 mm for Mini Truck 125 mm for Heavy Loading Truck